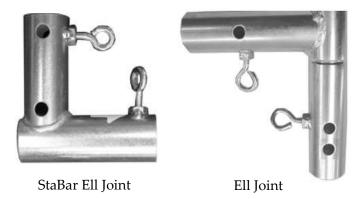

## **Parts**

- (2) StaBar Ell Joints
- (2) Ell Joints
- (2) Short riser pole sections custom length
- (1) Male pole section 61" long
- (1) Female pole section 58 1/4" long
- (8) Thumbscrews

## Assembly

- **1. While assembly the awning frame:** Slide StaBar Ell Joints onto short side poles of awning frame. Complete set up of awning frame.
- **2.** Attach short banner riser poles to StaBar Ells, using thumbscrews to secure joint in an upright position.
- **3.** Connect the male and female pole sections to for a  $116 \frac{1}{2}$ " long pole. Attach an Ell Joint to each end of this pole.