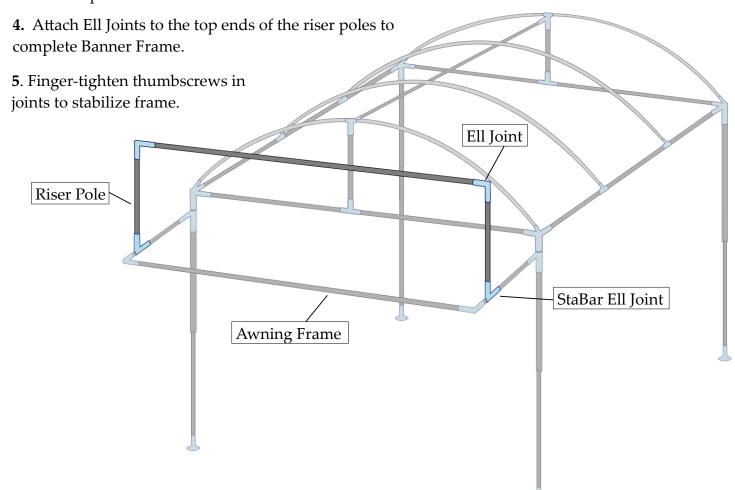

## Assembly

- **1. While assembly the awning frame:** Slide StaBar Ell Joints onto short side poles of awning frame. Complete set up of awning frame.
- **2.** Attach short banner riser poles to StaBar Ells, using thumbscrews to secure joint in an upright position.
- **3.** Connect the male and female pole sections to for a  $116 \frac{1}{2}$ " long pole. Attach an Ell Joint to each end of this pole.