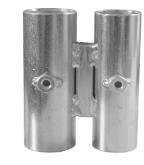

## Parts

- (2) Double Barrel LD640 Joints
- (2) Ell Joints I602G
- (2) Riser pole sections custom length
- (1) Male pole section 61" long
- (1) Female pole section 58 ¼" long
- (8) Thumbscrews

Double Barrel LD640