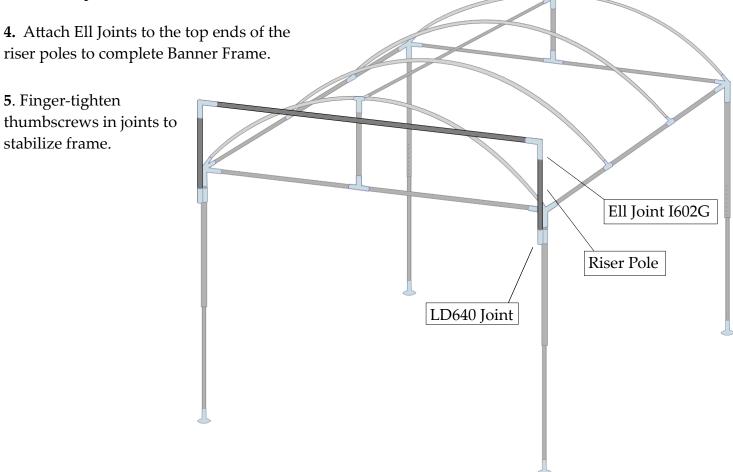

## Assembly

**1. While assembling the canopy frame:** Slide Double Barrel LD640 Joints onto the top sections of the canopy legs.

2. Attach short Banner Riser Poles to Double Barrel LD640 Joints and secure with the thumbscrews.

**3.** Connect the male and female pole sections to form a 116 <sup>1</sup>/<sub>2</sub>" long pole. Attach an Ell Joint to each end of this pole.