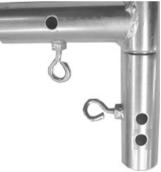

## **Banner Frame attached to Canopy Legs**

Assembly Instructions

## Parts

- (2) Double Barrel LD640 Joints
- (2) Ell Joints I602G
- (2) Riser pole sections custom length
- (1) Male pole section 61" long
- (1) Female pole section 58 ¼" long
- (8) Thumbscrews





Double Barrel LD640

Ell Joint I602G

## Assembly

**1. While assembling the canopy frame:** Slide Double Barrel LD640 Joints onto the top sections of the canopy legs.

2. Attach short Banner Riser Poles to Double Barrel LD640 Joints and secure with the thumbscrews.

**3.** Connect the male and female pole sections to form a 116 <sup>1</sup>/<sub>2</sub>" long pole. Attach an Ell Joint to each end of this pole.