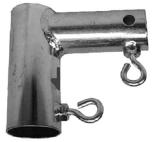

## Assembly

- **1. While assembling the canopy frame:** Slide Large Diameter LD202 Joints onto the top sections of the canopy legs, with the arrow pointing down.
- 2. Attach 10" Poles to LD202 Joints.
- 3. Attach two of the I602G Ell Joints to the ends of the 10" poles with the open barrel facing upwards.
- 4. Place riser pole sections into Ell Joints.
- **5.** Connect the male and female pole sections to form a  $116 \frac{1}{2}$ " long pole. Attach an Ell Joint to each end of this pole.