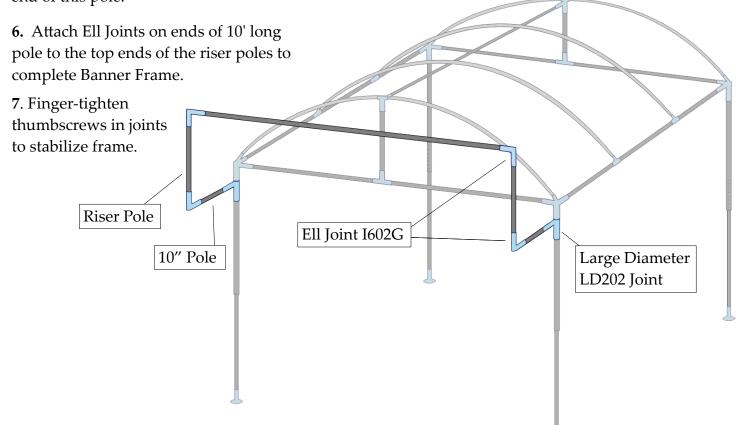

## Assembly

- **1. While assembling the canopy frame:** Slide Large Diameter LD202 Joints onto the top sections of the canopy legs, with the arrow pointing down.
- 2. Attach 10" Poles to LD202 Joints.
- 3. Attach two of the I602G Ell Joints to the ends of the 10" poles with the open barrel facing upwards.
- 4. Place riser pole sections into Ell Joints.
- **5.** Connect the male and female pole sections to form a  $116 \frac{1}{2}$ " long pole. Attach an Ell Joint to each end of this pole.