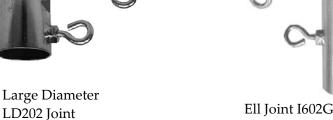

## **Parts**

- (2) Large Diameter LD202 Joints
- (4) Ell Joints I602G
- (2) Double Snap Button poles 10" long
- (2) Riser pole sections custom length
- (1) Male pole section 61" long
- (1) Female pole section 58 1/4" long
- (8) Thumbscrews

## Assembly

- **1. While assembling the canopy frame:** Slide Large Diameter LD202 Joints onto the top sections of the canopy legs, with the arrow pointing down.
- 2. Attach 10" Poles to LD202 Joints.
- 3. Attach two of the I602G Ell Joints to the ends of the 10" poles with the open barrel facing upwards.
- 4. Place riser pole sections into Ell Joints.
- **5.** Connect the male and female pole sections to form a  $116 \frac{1}{2}$ " long pole. Attach an Ell Joint to each end of this pole.