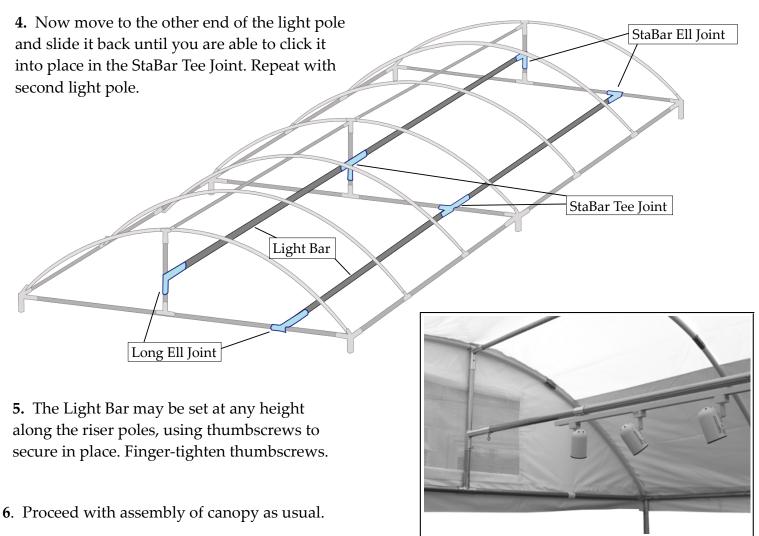

## Assembly

**1. While assembling roof frame**, slide Joints onto Riser poles with the a StaBar Ell at each end and the StaBar Tee on the center riser pole -OR- slide joints onto upper horizontal poles of roof frame if you would like to set the Light Bar closer to the front or back of the canopy.

Long/Short StaBar Tee

\*Check that you have the Long Ell facing the short barrel of the Tee. The shorter StaBar Ell should be matched with the long barrel of the Tee Joint.

**2**. Connect male and female pole sections to form two  $114 \frac{1}{2}$ " poles.

3. Insert red coded end of the  $114 \frac{1}{2}$ " pole into Long Ell, sliding it as far in as possible.