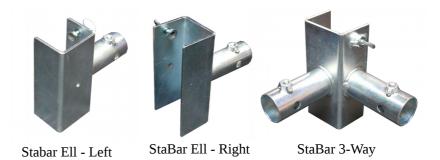

## Parts:

- (1) Goliath StaBar Ell Joint Right
- (1) Goliath StaBar Ell Joint Left
- (2) Goliath StaBar 3-Way Joint
- (3) Male Pole Sections
- (3) Female Pole Sections
- (2) Ball Bungees for bundling poles
- (6) Thumbscrews

- **1.** Set up canopy completely.
- **2.** Install 3-Way Joints on back legs of canopy, securing in place with the thumbscrews <u>finger tight only.</u>
- **3.** Attach StaBar Ells to front legs: Left joint on left leg (from the customer's point of view) and Right joint on the right leg.
- **4.** Connect male and female pole sections to form three 10' long bars.
- **5.** Beginning at the back, click bars into joints. Finger tighten thumbscrews to complete set up.