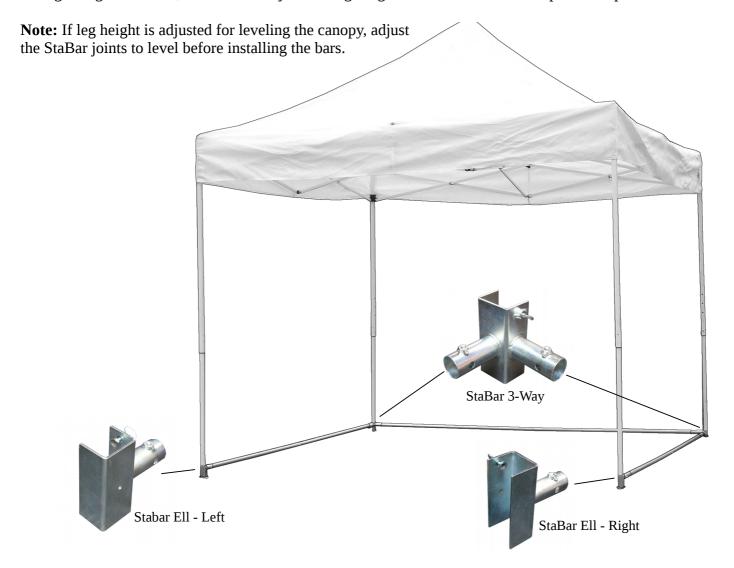

## Parts:

- (1) Goliath StaBar Ell Joint Right
- (1) Goliath StaBar Ell Joint Left
- (2) Goliath StaBar 3-Way Joint
- (3) Male Pole Sections
- (3) Female Pole Sections
- (2) Ball Bungees for bundling poles
- (6) Thumbscrews

- **1.** Set up canopy completely.
- **2.** Install 3-Way Joints on back legs of canopy, securing in place with the thumbscrews <u>finger tight only.</u>
- **3.** Attach StaBar Ells to front legs: Left joint on left leg (from the customer's point of view) and Right joint on the right leg.
- **4.** Connect male and female pole sections to form three 10' long bars.
- **5.** Beginning at the back, click bars into joints. Finger tighten thumbscrews to complete set up.