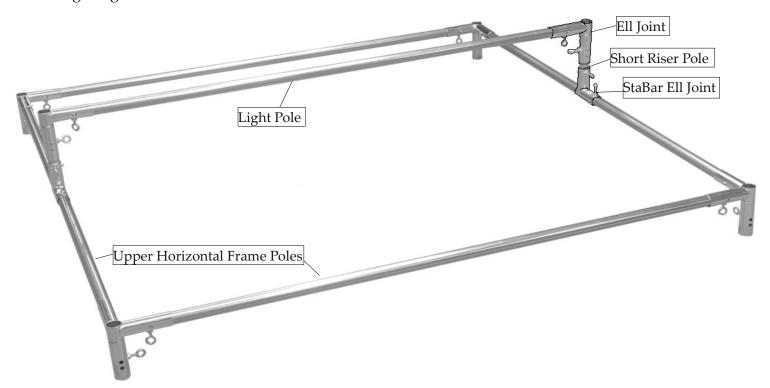

## **Assembly**

- **1. While assembling canopy or indoor frame:** Slide StaBar Ell Joints onto upper horizontal poles and place in approximate position on opposite sides of upper frame.
- 2. Click short pole sections into StaBar Ell Joints.
- 3. Click together the male and female pole sections to form a  $116 \frac{1}{2}$ " pole, then attach an Ell Joint to each end of the pole.
- 4. Attach Ell Joints to short riser pole sections to complete assembly of Above Wall Height Light Pole.
- **5.** Finger-tighten thumbscrews.