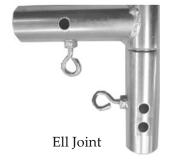

## **Parts**

- (2) StaBar Ell Joints (with white arrow)
- (2) Ell Joints
- (2) Short pole sections 10" long
- (1) Male pole section 61" long
- (1) Female pole section 58 ½" long
- (4) Thumbscrews

## **Assembly**

- **1. While assembling canopy or indoor frame:** Slide StaBar Ell Joints onto upper horizontal poles and place in approximate position on opposite sides of upper frame.
- 2. Click short pole sections into StaBar Ell Joints.
- 3. Click together the male and female pole sections to form a  $116 \frac{1}{2}$ " pole, then attach an Ell Joint to each end of the pole.
- 4. Attach Ell Joints to short riser pole sections to complete assembly of Above Wall Height Light Pole.
- **5.** Finger-tighten thumbscrews.