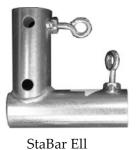

## **Parts**

- (2) StaBar Ell Joints (with white arrow)
- (2) Ell Joints
- (2) Short pole sections 10" long
- (1) Male pole section 61" long
- (1) Female pole section 58 ½" long
- (4) Thumbscrews

## **Assembly**

- **1. While assembling canopy or indoor frame:** Slide StaBar Ell Joints onto upper horizontal poles and place in approximate position on opposite sides of upper frame.
- 2. Click short pole sections into StaBar Ell Joints.
- 3. Click together the male and female pole sections to form a  $116 \frac{1}{2}$ " pole, then attach an Ell Joint to each end of the pole.
- 4. Attach Ell Joints to short riser pole sections to complete assembly of Above Wall Height Light Pole.
- **5.** Finger-tighten thumbscrews.