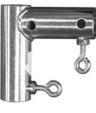

## StaBar Set for Craft Hut Canopy

Assembly Instructions

Parts:

- (3) Male pole sections
- (3) Female pole sections
- (2) StaBar Ell Joints
- (2) StaBar 3-Way Joints

3-Way Joint

Ell Joint

## Assembly:

**1. While setting up canopy:** Slide StaBar Joints onto legs. Place 3-Way joints on the rear legs and Ells on the front legs, followed by Feet. If you will be using MeshPanels, install joints with the white arrow pointing <u>down</u>.