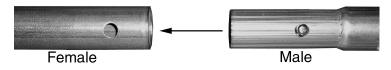

2. Assemble StaBar poles by clicking together male and female sections to form (3) 10' long poles.

3. Insert rear StaBar first, clicking it into the StaBar Joints. Repeat with the side StaBar poles.

4. Adjust placement of Joints on legs to level the StaBars, then finger-tighten the thumbscrews to secure.