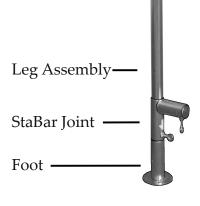

## Assembly:

**1. While setting up canopy:** Slide StaBar Joints onto legs. Place 3-Way joints on the rear legs and Ells on the front legs, followed by Feet. If you will be using MeshPanels, install joints with the white arrow pointing <u>down</u>.

2. Assemble StaBar poles by clicking together male and female sections to form (3) 10' long poles.

3. Insert rear StaBar first, clicking it into the StaBar Joints. Repeat with the side StaBar poles.

4. Adjust placement of Joints on legs to level the StaBars, then finger-tighten the thumbscrews to secure.