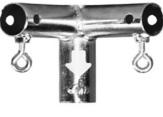

## StaBar Set for Craft Hut Canopy

Assembly Instructions

Parts:

- (3) Male pole sections
- (3) Female pole sections
- (2) StaBar Ell Joints
- (2) StaBar 3-Way Joints

3-Way Joint

Ell Joint

## Assembly:

**1. While setting up canopy:** Slide StaBar Joints onto legs. Place 3-Way joints on the rear legs and Ells on the front legs, followed by Feet. If you will be using MeshPanels, install joints with the white arrow pointing <u>down</u>.