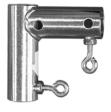

## Parts:

- (3) Male pole sections 61 in.
- (3) Female pole sections 56 in
- (2) StaBar Ell Joints
- (2) StaBar 3-Way Joints

Ell Joint

## **Assembly:**

- **1. While setting up canopy:** Slide StaBar Joints onto legs. Place 3-Way joints on the rear legs and Ells on the front legs, followed by Feet. If you will be using MeshPanels, install joints with the white arrow pointing <u>down</u>.
- 2. Assemble StaBar poles by clicking together male and female sections to form (3) 10' long poles.