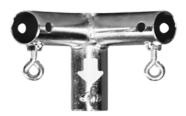

## Parts:

- (3) Male pole sections 61 in.
- (3) Female pole sections 56 in
- (2) StaBar Ell Joints
- (2) StaBar 3-Way Joints

Ell Joint

## **Assembly:**

- **1. While setting up canopy:** Slide StaBar Joints onto legs. Place 3-Way joints on the rear legs and Ells on the front legs, followed by Feet. If you will be using MeshPanels, install joints with the white arrow pointing <u>down</u>.
- 2. Assemble StaBar poles by clicking together male and female sections to form (3) 10' long poles.