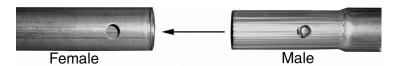

## Parts:

- (3) Male pole sections 61 in.
- (3) Female pole sections 56 in
- (2) StaBar Ell Joints
- (2) StaBar 3-Way Joints

Ell Joint

## **Assembly:**

- **1. While setting up canopy:** Slide StaBar Joints onto legs. Place 3-Way joints on the rear legs and Ells on the front legs, followed by Feet. If you will be using MeshPanels, install joints with the white arrow pointing <u>down</u>.
- 2. Assemble StaBar poles by clicking together male and female sections to form (3) 10' long poles.