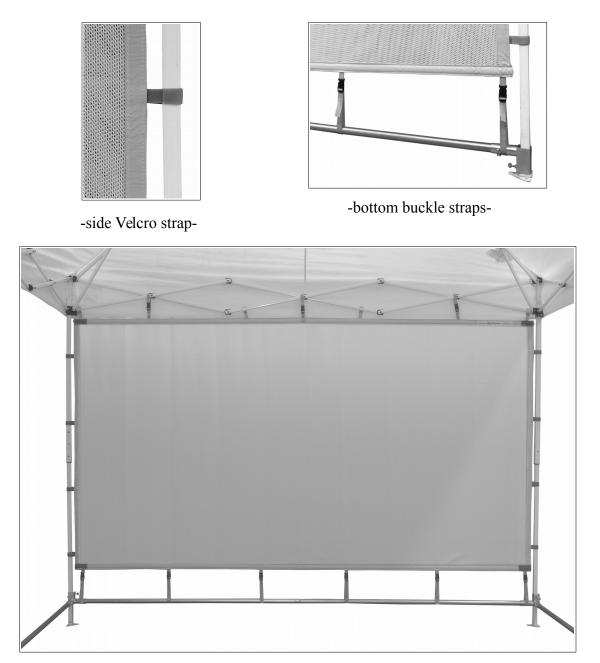

-top buckle strap-

**5.** Wrap Velcro straps at sides around the legs, pulling the panel taut as you go. Begin with the top two straps on each side, then attach the bottom pairs.

**6**. Finish attaching panel by buckling straps at bottom edge of panel to the lower horizontal StaBar, pulling snug to smooth the panel.

3. Now unfold panel and attach two hooks on the other half.

**4**. Wrap top buckle straps around the "X" of the frame, and click together. **Do not pull tightly** as this will raise the aluminum hooks of off the framework. Adjust buckle straps so that top edge of panel hangs straight across.