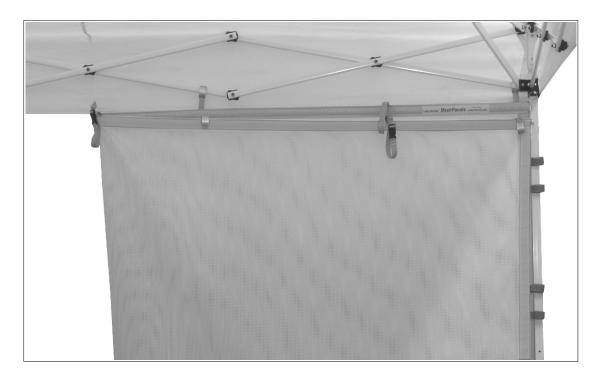

3. Now unfold panel and attach two hooks on the other half.

**4**. Wrap top buckle straps around the "X" of the frame, and click together. **Do not pull tightly** as this will raise the aluminum hooks of off the framework. Adjust buckle straps so that top edge of panel hangs straight across.

-top buckle strap-

**5.** Wrap Velcro straps at sides around the legs, pulling the panel taut as you go. Begin with the top two straps on each side, then attach the bottom pairs.

**6**. Finish attaching panel by buckling straps at bottom edge of panel to the lower horizontal StaBar, pulling snug to smooth the panel.