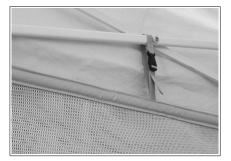

3. Now unfold panel and attach two hooks on the other half.

**4**. Wrap top buckle straps around the "X" of the frame, and click together. **Do not pull tightly** as this will raise the aluminum hooks of off the framework. Adjust buckle straps so that top edge of panel hangs straight across.